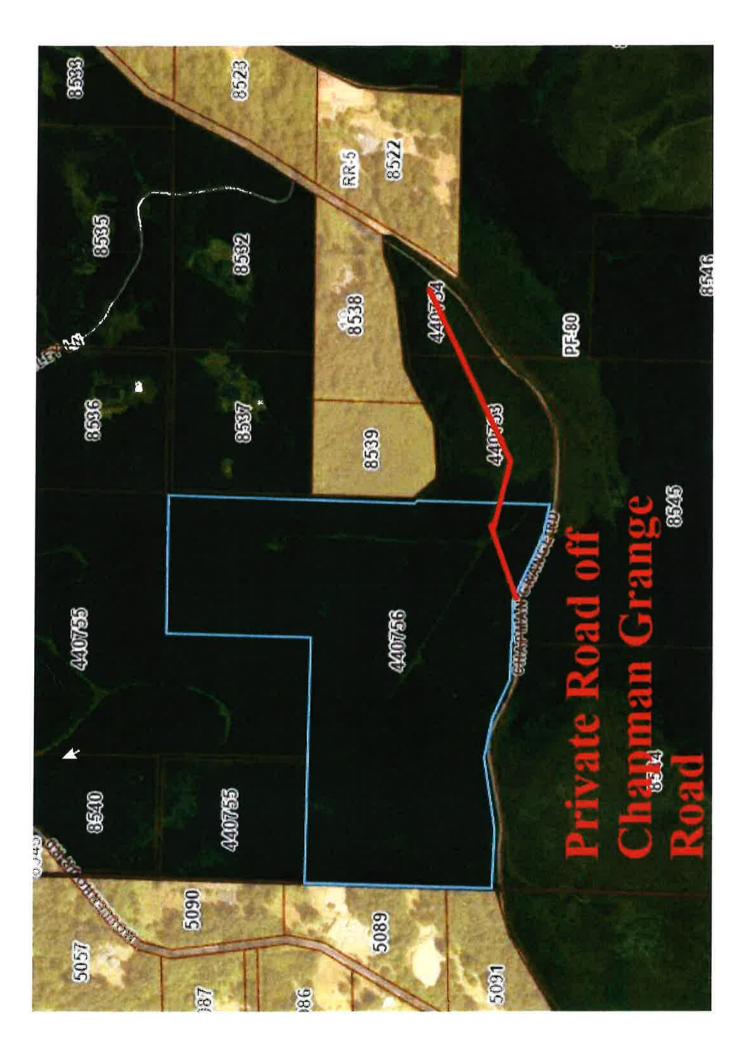

WHEREAS, on February 17, 2022 Jim Bunker, representing Weyerhaeuser NR, submitted an application to name a new private road off of Chapman Grange Road; and

WHEREAS, the new private road will provide access to three proposed forest dwellings authorized by RDF 21-37, RDF 21-11 and RDF 21-43 on Tax Account Numbers 440756, 440753, and 440754 and associated with Tax Map ID Numbers 4219-00-01103, 4219-00-01101 and 4219-00-01102, respectively; and

#### **SUMMARY:**

Jim Bunker, representing Weyerhaeuser NR has submitted an application (ROAD 31) to name a private drive which is intended to serve three proposed forest dwellings authorized with the Land Development Services review and approval of RDF 21-37, RDF 21-22 and RDF 21-43. The new private road is located on an approximate 46-acre PF-80 zoned property associated with Tax Map ID Number 4219-00-01103 (Tax Account Number 440756) which has been approved for a forest dwelling through the May 27, 2021 approval of RDF 21-37.

# Road 31 Aerial MAP

ft.

2/9/2022 11:46 AM