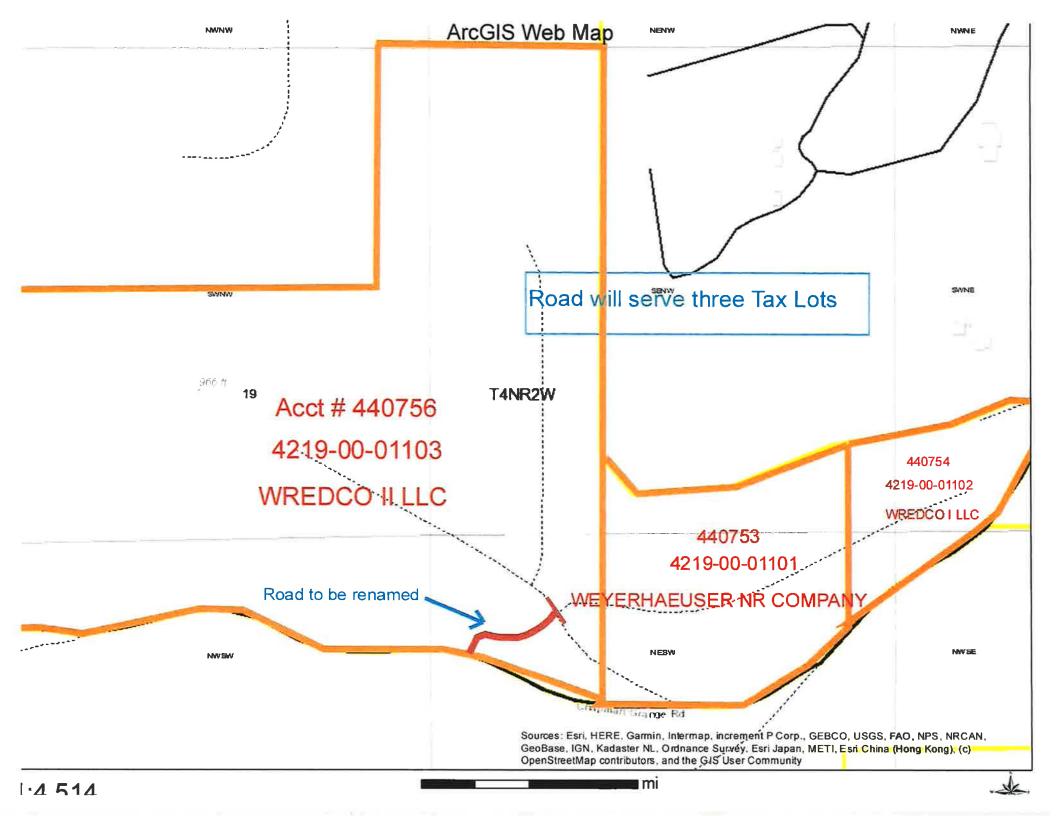

WHEREAS, on February 17, 2022 Jim Bunker, representing Weyerhaeuser NR, submitted an application to name a new private road off of Chapman Grange Road; and

WHEREAS, the new private road will provide access to three proposed forest dwellings authorized by RDF 21-37, RDF 21-11 and RDF 21-43 on Tax Account Numbers 440756, 440753, and 440754 and associated with Tax Map ID Numbers 4219-00-01103, 4219-00-01101 and 4219-00-01102, respectively; and

#### **SUMMARY:**

Jim Bunker, representing Weyerhaeuser NR has submitted an application (ROAD 31) to name a private drive which is intended to serve three proposed forest dwellings authorized with the Land Development Services review and approval of RDF 21-37, RDF 21-22 and RDF 21-43. The new private road is located on an approximate 46-acre PF-80 zoned property associated with Tax Map ID Number 4219-00-01103 (Tax Account Number 440756) which has been approved for a forest dwelling through the May 27, 2021 approval of RDF 21-37.

On February 17, 2022, the applicants submitted a road naming request with the three options of, "Aubrey Lane", "Crimson Lane", and "Trapper Lane". On February 17, 2022, Scott Toenjes, Engineering Technician with the County Public Works Department submitted comments that Public Works had no objections to any of the three choice. On February 18, 2022, Columbia 911 submitted comments and stated, "Aubry Lane is a variant Aubrey Lane and it is best to avoid this one as the pronunciation is the same. "Crimson Lane" and "Trapper Lane" are both easy to spell/pronounce and yet not used within the county. As of the date of this Board Communication, no other comments have been submitted to Land Development Services. Crimson Lane Road 31 BOC.com