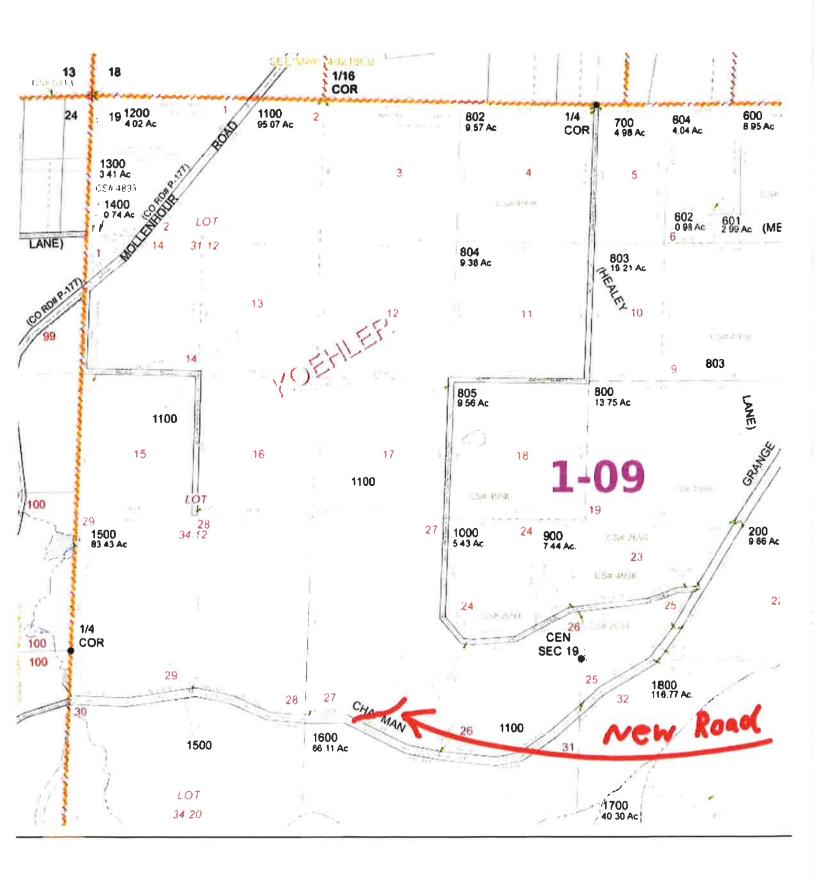

WHEREAS, on February 17, 2022 Jim Bunker, representing Weyerhaeuser NR, submitted an application to name a new private road off of Chapman Grange Road; and

WHEREAS, the new private road will provide access to three proposed forest dwellings authorized by RDF 21-37, RDF 21-11 and RDF 21-43 on Tax Account Numbers 440756, 440753, and 440754 and associated with Tax Map ID Numbers 4219-00-01103, 4219-00-01101 and 4219-00-01102, respectively; and

#### **SUMMARY:**

Jim Bunker, representing Weyerhaeuser NR has submitted an application (ROAD 31) to name a private drive which is intended to serve three proposed forest dwellings authorized with the Land Development Services review and approval of RDF 21-37, RDF 21-22 and RDF 21-43. The new private road is located on an approximate 46-acre PF-80 zoned property associated with Tax Map ID Number 4219-00-01103 (Tax Account Number 440756) which has been approved for a forest dwelling through the May 27, 2021 approval of RDF 21-37.